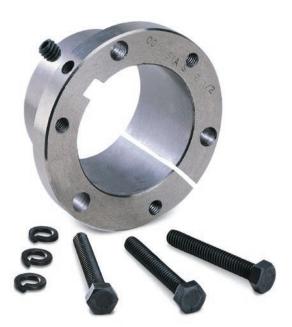

# **Dodge Passport and QD bushings**

**Dodge Passport** is your one-stop shop for selection, design, and engineering. Design your drive in seconds at dodgepassport.dodgeindustrial.com

**Dodge QD bushing** systems provide easy, damage-free installation and removal of components from your application's shafting. Dodge QD bushings run concentric, meaning no shaft wobble and minimal shaft wear, extending the life of connected components.