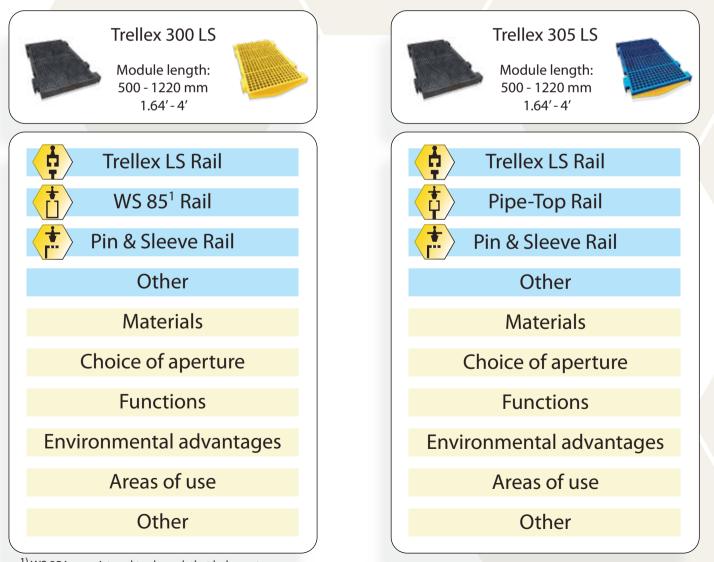

Quick, low cost and without production interruptions, the smart system makes it easy, in principle, to adapt any screen for Trellex Modular Screening Solutions.

Below you will find the screening media modules available in the Trellex Modular Screening Solutions, for fitting along the length or across the width.

For each screening media module, a list is provided of the most common support rails on various markets that fit the Trellex screening media modules without any need for modification or alteration. The Trellex LS Rail and Trellex Snap-on Rail are our own products and are marketed and sold by us.

<sup>1)</sup> WS 85 is a registered trademark that belongs to Hein, Lehman Trenn- und Foerdertechnik GmbH. Screening and Conveyor Solutions