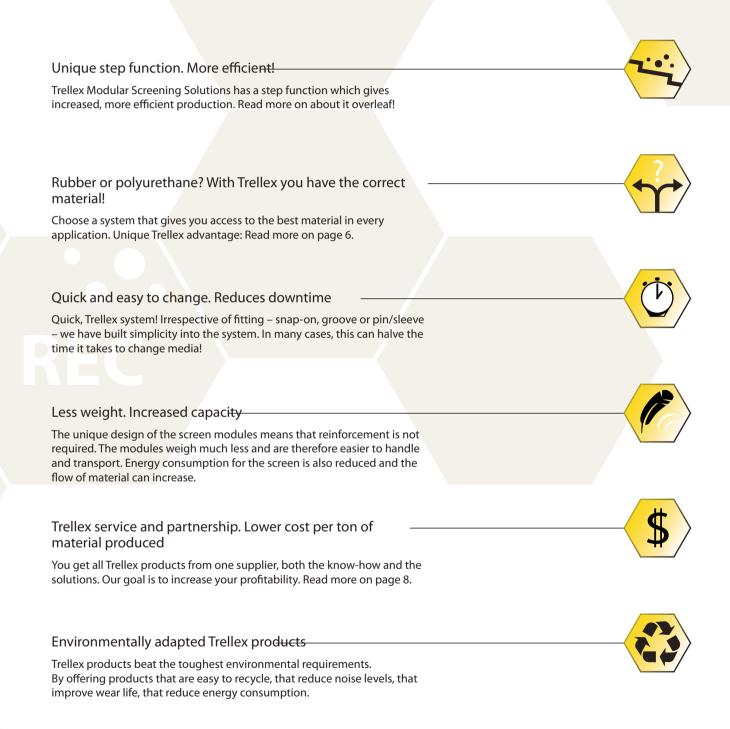

#### Increased production efficiency

The step function creates a unique cascade effect, continually breaking up and rotating the bed of feed material. Stratification of particles is maximized through the deck quickly, resulting in a more effective screening of fine materials and a reduction of plugging and blinding of the apertures.

This results in a more effective screening of materials and by utilizing a greater part of the deck, increases in efficiency of size, accuracy and production can be achieved.

The step function also gives increased screening accuracy and increased production!