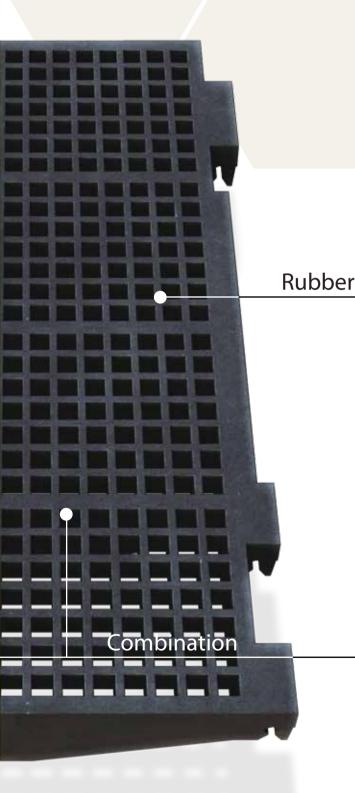

The Trellex Modular Screening Solutions is available in rubber and polyurethane to optimize both wear resistance and performance, a mixture of differing materials contributes to increased deck life.

Modules are available with either punched or molded apertures.

### ... and sometimes a combination is your best choice

Trellex solutions ensure totality and the best end result. approach means that we often recommend screening decks with both rubber and PU modules. Quite simply, because that gives an optimal combination of wear resistance and performance.

For example, it is often best to install rubber modules of different qualities and design at the beginning of the screen, where wear is often greatest. The polyurethane modules of various types can be installed further down the deck to maximize the fine screening properties and exactitude.