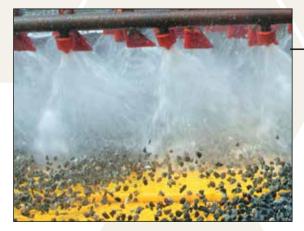

#### Increased production efficiency

The step function creates a unique cascade effect, continually breaking up and rotating the bed of feed material. Stratification of particles is maximized through the deck quickly, resulting in a more effective screening of fine materials and a reduction of plugging and blinding of the apertures.

This results in a more effective screening of materials and by utilizing a greater part of the deck, increases in efficiency of size, accuracy and production can be achieved.

The step function also gives increased screening accuracy and increased production!