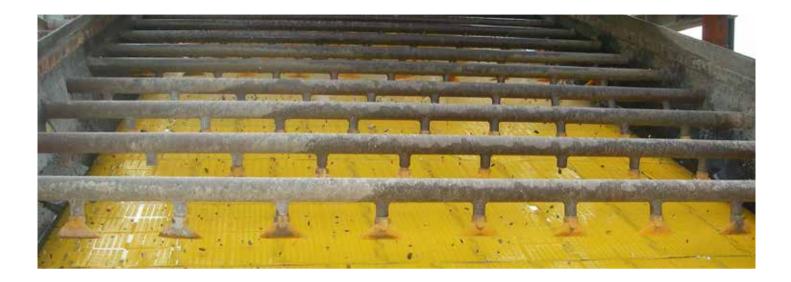

#### Increased production efficiency

The step function creates a unique cascade effect, continually breaking up and rotating the bed of feed material. Stratification of particles is maximized through the deck quickly, resulting in a more effective screening of fine materials and a reduction of plugging and blinding of the apertures.

This results in a more effective screening of materials and by utilizing a greater part of the deck, increases in efficiency of size, accuracy and production can be achieved.

The step function also gives increased screening accuracy and increased production!

#### Maximum life

The step function gives a much more even wear than with traditional solutions. Production can be maintained longer before individual modules in the system need to be replaced. When this happens, it is possible to rotate the modules for maximum utilization.