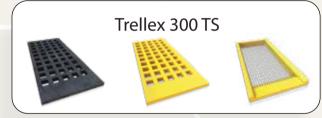

Quick, low cost and without production interruptions, the smart system makes it easy, in principle, to adapt any screen for Trellex Modular Screening Solutions.

Below you will find the screening media modules available in the Trellex Modular Screening Solutions, for fitting along the length or across the width.

# applications new opportunities

ave a better solution for your screens

Trellex Snap-on Rail

Materials

Choice of aperture

Functions

Environmental advantages

Areas of use