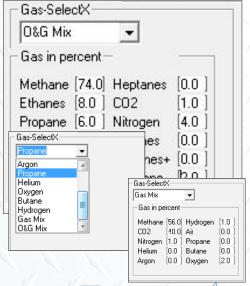

#### Gas-SelectX® Gas Selection Tool

FOX understands that for a variety of common gas monitoring applications, customers search for a meter that is easy to install and configure. The newly expanded Gas-SelectX® feature is a tool available on the FOX Models FT1 and FT4A gas flow meters. Gas-SelectX® allows the user to select pure gases or gas mixes from a variety of gases available in menus... with the click of a button!

### View/Change Gas-SelectX® Gas or Gas Mix Data from Your PC

The Gas-SelectX® tool can be easily accessed and configured from either the meter's display buttons or by using free software tools available for use on a laptop or PC and connected via a USB port on the meter.

The software also allows the user to access Gas-SelectX® to view available gases offered in a pop up window. In this window, the user is able to view the current gas calibration information or choose from gas options in the gas selection menu.

#### Available Gas-SelectX® Gases and Gas Mixes

The Model FT1 has a choice of pure gases or a 3-gas mix of any gases in the *Pure Gas Menu*. The Model FT4A also has a choice of pure gases or a mix of any gases from the *Mixed Gas Menu* and *Oil & Gas Menu*.